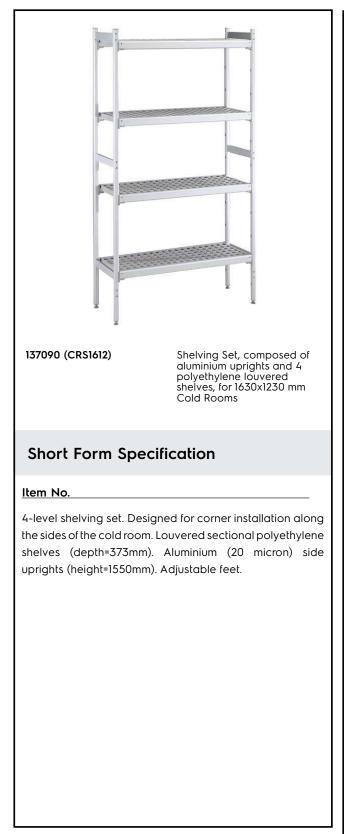

# FROFESSIONAL

Stainless Steel Preparation Aluminum Shelving Set for 1630x1230 mm cold rooms

| ITEM #  |  |
|---------|--|
| MODEL # |  |
| NAME #  |  |
| SIS #   |  |
| AIA #   |  |

# Construction

- Uprights and shelf frames constructed entirely in anodized aluminium (20 micron).
- 4 tiers.
- Shelves made by section of polyethylene tablets.
- Sectional polyethylene shelves are dishwasher safe.

## Key Information:

| External dimensions, Width:  |         |  |  |
|------------------------------|---------|--|--|
| 137090 (CRS1612)             | 708 mm  |  |  |
| External dimensions, Depth:  | 373 mm  |  |  |
| External dimensions, Height: | 1550 mm |  |  |
| Max loading weight:          | 1040 kg |  |  |
| Net weight:                  | 41 kg   |  |  |
| Uprights                     | 2       |  |  |