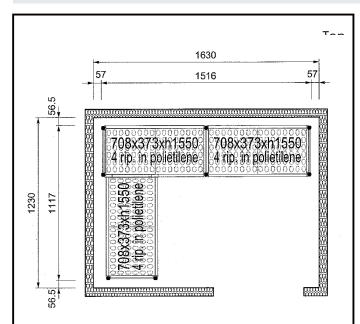

## Key Information:

| External dimensions, Width:  |         |  |  |
|------------------------------|---------|--|--|
| 137090 (CRS1612)             | 708 mm  |  |  |
| External dimensions, Depth:  | 373 mm  |  |  |
| External dimensions, Height: | 1550 mm |  |  |
| Max loading weight:          | 1040 kg |  |  |
| Net weight:                  | 41 kg   |  |  |
| Uprights                     | 2       |  |  |